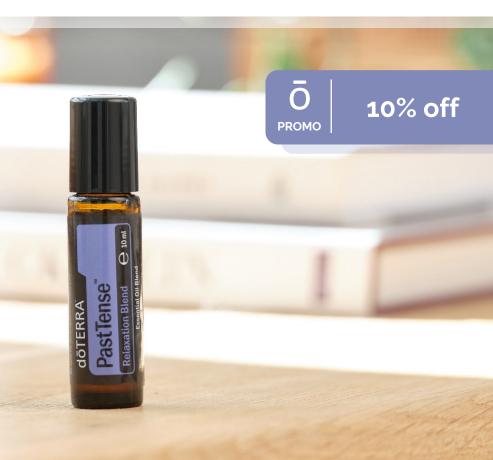

### PastTense<sup>TM</sup> (10 ml Roll-On)

PastTense is a distinctive blend of essential oils known to help promote grounded and balanced emotions.

Able to soothe the body, the essential oils in PastTense quickly promote feelings of **relaxation and calm**. PastTense comes in a convenient 10 ml roll-on for **easy application** when at work, school or home.

#### Tip for Use

 Apply to the wrists throughout the day to help calm emotions.