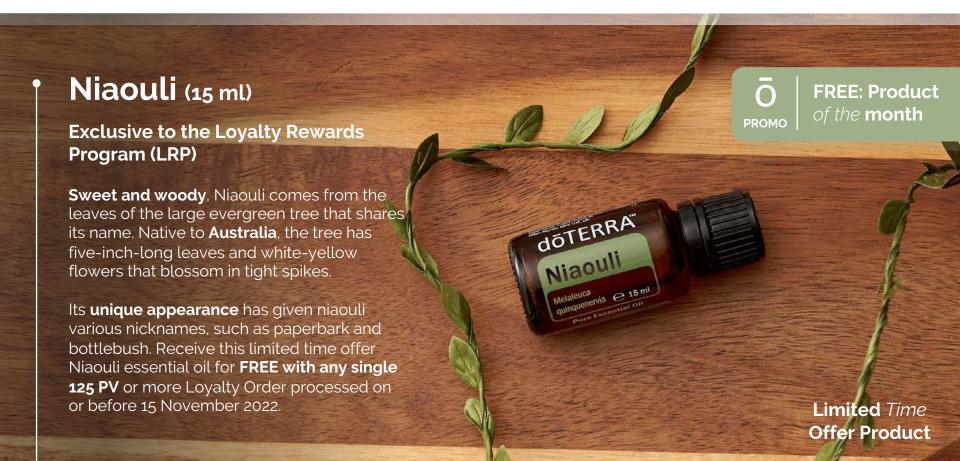

### PastTense<sup>TM</sup> (10 ml Roll-On)

PastTense is a distinctive blend of essential oils known to help promote grounded and balanced emotions.

Able to soothe the body, the essential oils in PastTense quickly promote feelings of **relaxation and calm**. PastTense comes in a convenient 10 ml roll-on for **easy application** when at work, school or home.

#### Tip for Use

 Apply to the wrists throughout the day to help calm emotions.



### dōTERRA EUROPE



### Dawn<sup>™</sup> Aroma-Humidifier & Air-X<sup>™</sup> (15 ml)

This fantastic duo combines the doTERRA Dawn Aroma-Humidifier and a versatile proprietary blend for an incredible pairing!

Designed to create the ultimate level of comfort in any room, the Dawn Aroma-Humidifier has an intelligent sleep mode that maintains the id