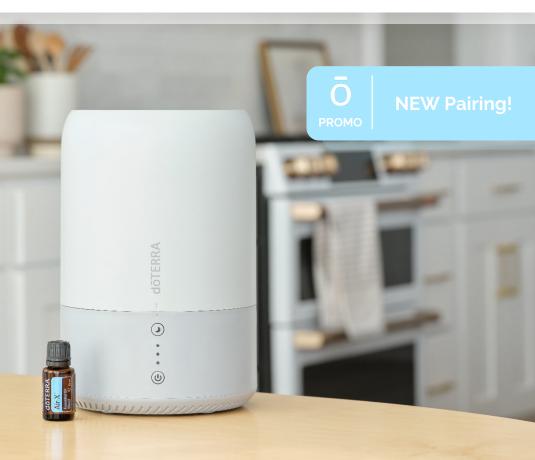

### Dawn<sup>™</sup> Aroma-Humidifier & Air-X<sup>™</sup> (15 ml)

This fantastic duo combines the doTERRA Dawn Aroma-Humidifier and a versatile proprietary blend for an incredible pairing!

Designed to create the ultimate level of comfort in any room, the Dawn Aroma-Humidifier has an intelligent sleep mode that maintains the ideal humidity levels throughout the night, helping create the perfect environment for a good night's sleep – available now as a pairing with Air-X<sup>TM</sup> blend (15 ml).

PV 28.05