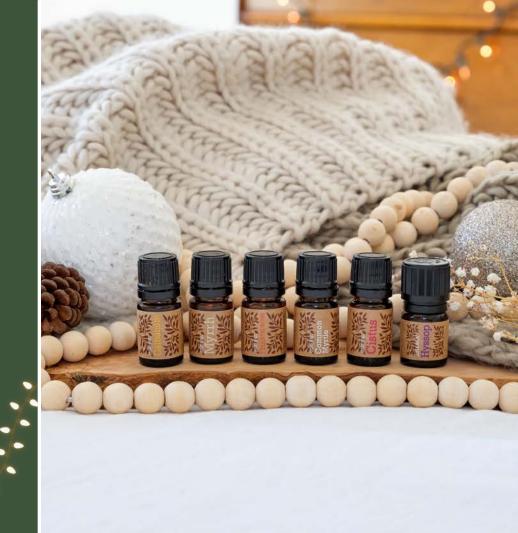

## dōTERRA Ancient Oils Collection

Sold individually only

From the shifting sand of the Sahara to the expanse of primeval forests and unending blue skies, the doTERRA Ancient Oils Collection is inspired by the cultures and peoples of the distant past. The collection includes six essential oils known to be used in ancient times to improve wellbeing. Take pleasure in these captivating oils.

Myrrh (5 ml), Frankincense (5 ml), Galbanum (5 ml), Hyssop (2.5 ml), Cistus (5 ml), Common Myrtle (5 ml)

PV from 24.50 - 61.50