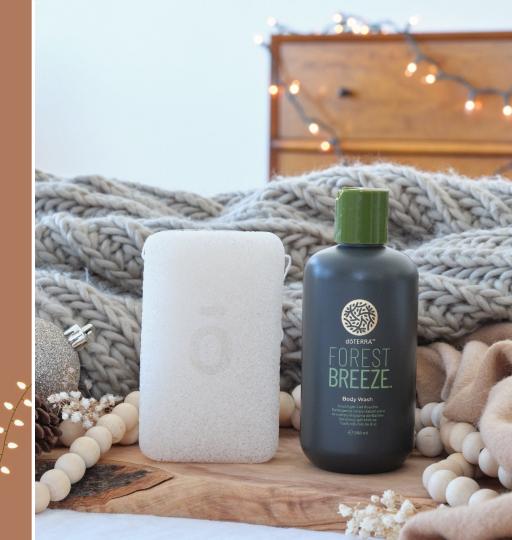

## Forest Breeze Body Wash with Konjac Sponge

Unwind after a long day with a set designed to leave skin feeling clean and rejuvenated, and you feeling renewed and refreshed.

#### Forest Breeze Body Wash (250 ml)

Formulated with Forest Breeze Nature Blend and essential oils known to help create an enlivening experience, this body wash contains surfactants that gently cleanse, bringing the fresh bliss of the outdoors inside.

#### **Konjac Sponge**

The sustainable, biodegradable konjac sponge removes dead skin cells and dirt, eliminates excess sebum and helps to hydrate and balance PH levels in the skin.

PV 11.50