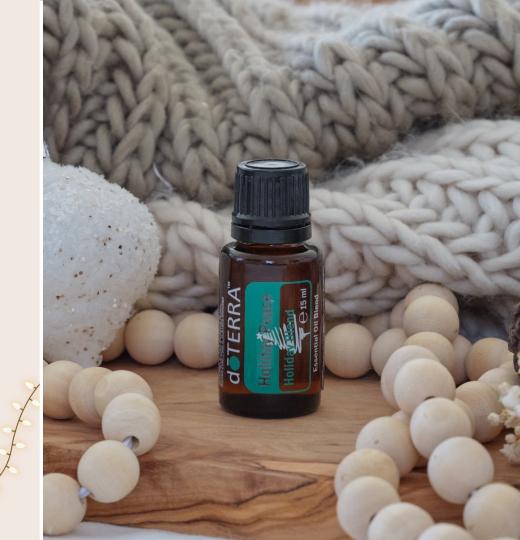

### **Holiday Peace**

The holidays are a time of family, celebration and peace. Holiday Peace essential oil blend includes essential oils of **Siberian Fir, Douglas Fir, Himalayan Fir, Grapefruit, Frankincense** and **Vetiver**. Using Holiday Peace topically is a wonderful way to get into the **spirit of the season!** 

#### **Primary Benefits**

- Perfect blend for the holiday season
- Resinous, fresh, citrus, woody aroma

PV 29.50

## dōTERRA Ancient Oils Collection

Sold individually only

From the shifting sand of the Sahara to the expanse of primeval forests and unending blue skies, the doTERRA Ancient Oils Collection is inspired by the cultures and peoples of the distant past. The collection includes six essential oils known to be used in ancient times to improve wellbeing. Take pleasure in these captivating oils.