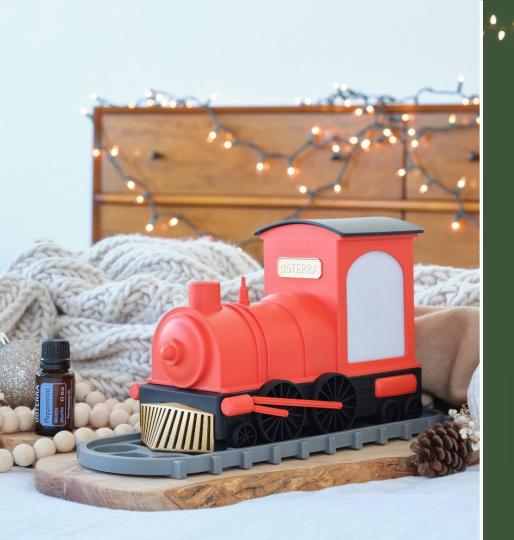

# Train Diffuser & Peppermint (15 ml)

All aboard! The jolliest ride to your ultimate diffuser experience can be stationed right in your home. A **Europe-exclusive**, this **dōTERRA Train Diffuser** is designed to joyfully mimic a locomotive releasing 'steam' from its stack. It even has a pushbutton activated train whistle. Kids will also **adore assembling the train track** with you, which can hold up to **three 15 ml** or **5 ml bottles** on display. Toot toot!