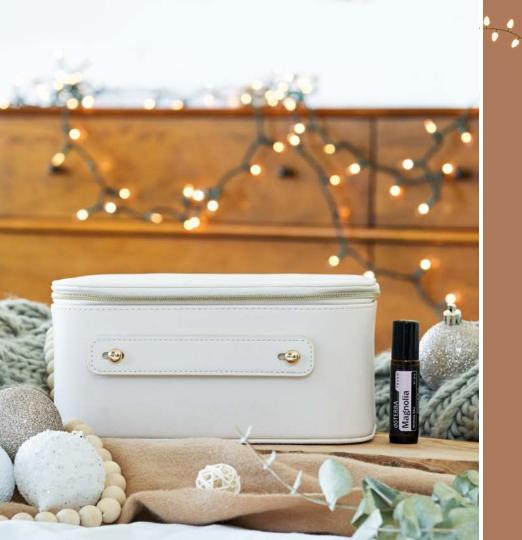

### Hybrid Travel Case & Magnolia Touch

Travel in style this season with the ultimate go-to accessory featuring doTERRA Magnolia Touch. This chic, compact and versatile travel case is the ultimate meaning of 'hybrid'. No matter how you use this travel case, personalise it with the removable inserts to keep items secure or utilise the large space for whatever you need.

PV 31.50